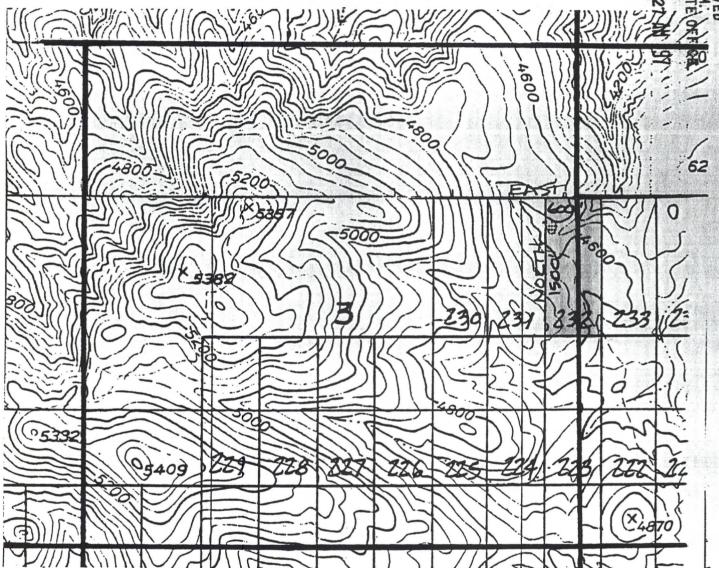

|



The same

180

CD



Scale: 1" = 1000'

1. The above map depicts the ERIC # Z3 Z mining claim, which is located in Section (s) Z § 3 .

Township 1 South, Range 13 East, Gila and Salt River Meridian, Pinal County, Arizona.

- 2. The type of corner and location monuments used are as follows: 4-foot PVC pipe, 1-1/2 inch in diameter.
- 3. The bearings and distances in degrees and feet between claim corners are as depicted on the map.

BHP COPPER INC



# OFFICIAL RECORDS OF PINAL COUNTY RECORDER

KATHLEEN C. FELIX

DATE: Ø8/28/97 FEE: 10.00

TIME: Ø84Ø

PAGES:

2 FEE NO: 1997-029690

| LOCATION NOTICE FOR LODE MINING CLAIM                                                      |
|--------------------------------------------------------------------------------------------|
| NOTICE IS HEREBY GIVEN that the ERIC 233