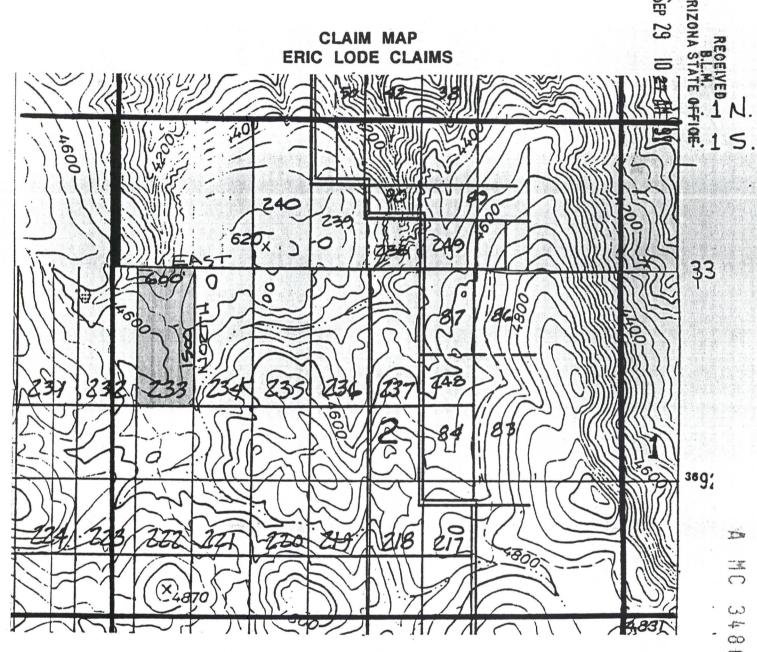

|
| The locality of this claim with reference to some natural object or permanent monument and |
| additional information (if any) concerning its locality are as follows: THE N.E.C. 15      |
| 4800 Feet West & 9000 Feet North OF the SE GINOR                                           |
| of Sec. 11, Tis, RIJE,                                                                     |
| DATED AND POSTED on the ground this 17 day of 10 4, 19 97.                                 |
| LOCATOR (S)                                                                                |
| The la lean                                                                                |
|                                                                                            |



1. The above map depicts the ERIC # <u>Z33</u> mining daim, which is located in Section (s) <u>Z</u>.

Township 1 South, Range 13 East, Gila and Salt River Meridian, Pinal County, Arizona.

- 2. The type of comer and location monuments used are as follows: 4-foot PVC pipe, 1-1/2 inch in diameter.
- 3. The bearings and distances in degrees and feet between claim corners are as depicted on the map.



# OFFICIAL RECORDS OF PINAL COUNTY RECORDER

KATHLEEN C. FELIX

DATE: Ø8/28/97 TIME: Ø84Ø

10.00 FEE:

PAGES: 2 FEE NO: 1997-029691

| LOCATION NOTICE FOR LODE MINING CLAIM                                                           |
|-------------------------------------------------------------------------------------------------|
| NOTICE IS HEREBY GIVEN that the ERIC# 234 the lode mining cl