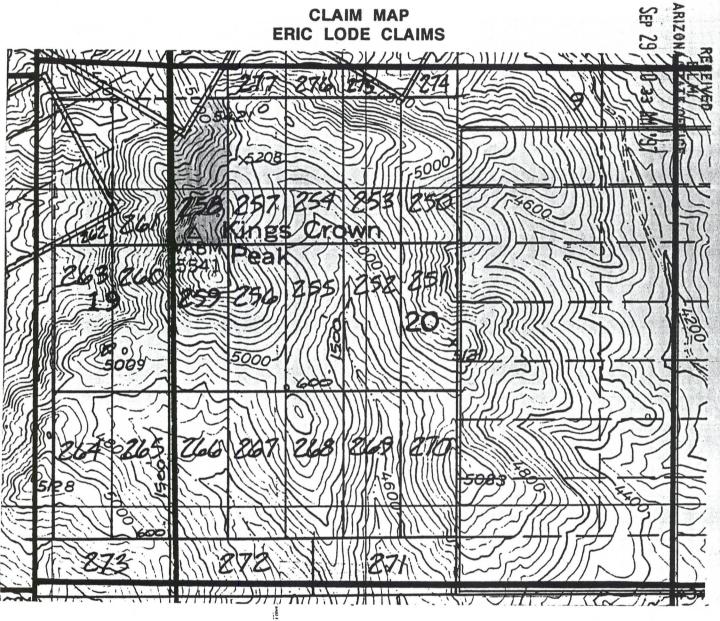

me natural object or permanent monument and            |
| additional information (if any) concerning its locality are as follows: 4900 Field West               |
| AND 3400 FILET NOVERTH OF THE SOUTHEAST COUNTY W                                                      |
| OF SEEDEN 20, T. 15, R. 13 E.                                                                         |
| DATED AND POSTED on the ground this 22 day of July . 1992                                             |
| LOCATOR (s)                                                                                           |
| ( Did C. Puto                                                                                         |
| ACCENT FOR BHY COMPLEY, WA                                                                            |



Scale: 1" = 1000'

1. The above map depicts the ERIC # <u>758</u> mining daim, which is located in Section (s) <u>70</u>. Township 1 South, Range 13 East, Gila and Salt River Meridian, Pinal County, Arizona.

- 2. The type of corner and location monuments used are as follows: 4-foot PVC pipe, 1-1/2 inch in diameter.
- 3. The bearings and distances in degrees and feet between claim corners are as depicted on the map.





KATHLEEN C. FELIX

DATE: Ø8/28/97

TIME: Ø841

FEE:

10.00

PAGES: 2 FEE NO: 1997-029716

| LOCATION NOTICE FOR LODE MINING CLAIM                                                                  |
|--------------------------------------------------------------------------------------------------------|
| NOTICE IS HEREBY GIVEN that the Enc # 259 the lode mining claim has