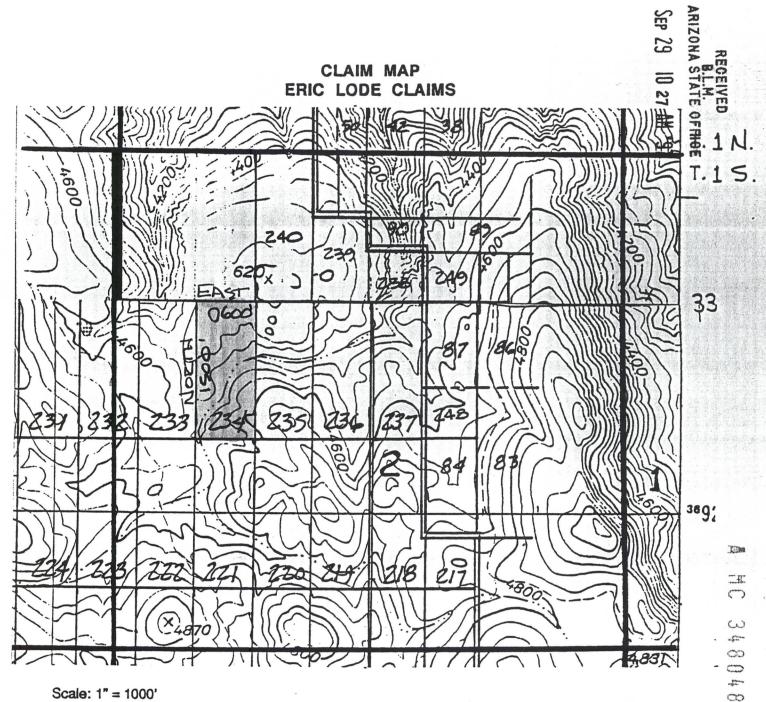

SW14 & NW14, SEC, Z, T15, R13E.                                                                 |
| Gila Salt River Base and Meridian, Arizona.                                                     |
| The locality of this claim with reference to some natural object or permanent monument and      |
| additional information (if any) concerning its locality are as follows: THE XI.E.C. 15          |
| AZOO FEET West & 9000 FEET North OF the S.E. LOENER W                                           |
| OF SEC. 11, TIS RIJE,                                                                           |
| DATED AND POSTED on the ground this 17 day of JULY , 1997.                                      |
| LOCATOR (S)                                                                                     |



1. The above map depicts the ERIC # 234 mining claim, which is located in Section (s) \_\_\_\_\_\_.

Township 1 South, Range 13 East, Gila and Salt River Meridian, Pinal County, Arizona.

2. The type of corner and location monuments used are as follows: 4-foot PVC pipe, 1-1/2 inch in diameter.

3. The bearings and distances in degrees and feet between claim corners are as depicted on the map.

1. The above map depicts the ERIC # 233 mining claim, which is located in Section (s) \_\_\_\_\_\_ Township 1 South, Range 13 East, Gila and Salt River Meridian, Pinal County, Arizona.

2. The type of comer and location monuments used are as follows: 4-foot PVC pipe, 1-1/2 inch in diameter.

3. The bearings and distances in degrees and feet between claim corners are as depicted on the map.



# OFF