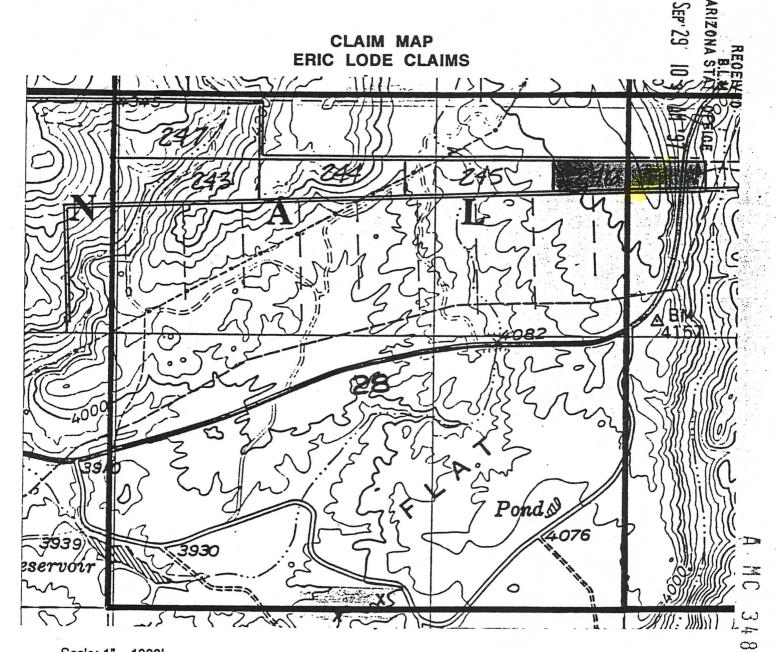

FEET SOUTH & 4500 FEET EAST OF THE NW GOVER W                                                                                 |
| OF SEC, 28,                                                                                                                       |
| DATED AND POSTED on the ground this 18 day of 101, 1997.                                                                          |
| PLO 2919  Agoot For BHP Copper, Inc.                                                                                              |
|                                                                                                                                   |
| Roadway Zone 71                                                                                                                   |



0

2. The type of corner and location monuments used are as follows: 4-foot PVC pipe, 1-1/2 inch in diameter.

3. The bearings and distances in degrees and feet between claim corners are as depicted on the map.



#### PARTIALLY SURVEYED TOWNSHIP I SOUTH RANGE 13 EAST OF THE GILA AND SALT RIVER



DEFE CORPCIO



#### OFFICIAL RECORDS OF PINAL COUNTY RECORDER

KATHLEEN C. FELIX

DATE: Ø8/28/97 TIME: Ø84Ø

FEE: 10.00

PAGES: 2

FEE NO: 1997-029667 & AR

| 29 on R                                                                                                                                                                                       |
|--------------------------------------------------------------------------------------------------------------------------------------------------