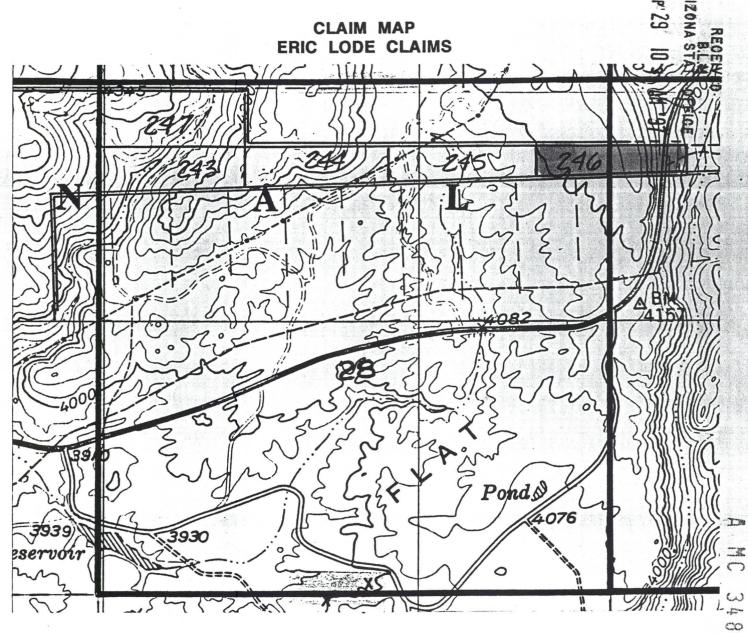

|
| NE 14, SEC, 28 : NW14, SEC, 27, TIS, R 13 E.                                                   |
| Gila Salt River Base and Meridian, Arizona.                                                    |
| The locality of this claim with reference to some natural object or permanent monument and     |
| additional information (if any) concerning its locality are as follows:   HE W.E.C. 15         |
| 900 FEET SOUTH & 4900 FEET EAST OF THE NW CONNER W                                             |
| OF SEC. 28.                                                                                    |
| DATED AND POSTED on the ground this $18$ day of $1997$ .                                       |
| LOCATOR (s)                                                                                    |



The above map depicts the ERIC # 246 mining daim, which is located in Section (s) 28

Township 1 South, Range 13 East, Gila and Salt River Meridian, Pinal County, Arizona.

ഠാ

2. The type of corner and location monuments used are as follows: 4-foot PVC pipe, 1-1/2 inch in diameter.





KATHLEEN C. FELIX

DATE: Ø8/28/97 10.00

TIME: Ø841

FEE:

PAGES: . 2 FEE NO: 1997-029704

| LOCATION NOTICE FOR LODE MINING CLAIM                                                          |
|------------------------------------------------------------------------------------------------|
| NOTICE IS HEREBY GIVEN that the ERIC = 247 the lode mining claim Marinen                       |
| located by BHP 6-pper Inc., whose current mailing address is                                   |
| 7400 No. DEACLE Rd,