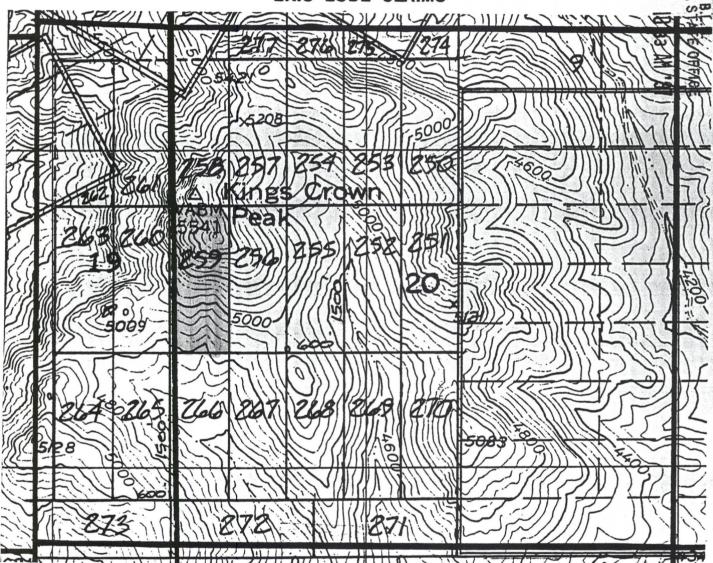

and             |
| additional information (if any) concerning its locality are as follows: 4900 Files Wess                |
| AND 3400 FELLT NOVERTH OF THE SE CONNER OF W                                                           |
| Skorw 20, T. 18, K. 13E                                                                                |
| DATED AND POSTED on the ground this 22 day of 1927.                                                    |
| LOCATOR (s)                                                                                            |
| ( Diel Char                                                                                            |
| AGENT FOR BHA COMER INC.                                                                               |

## CLAIM MAP ERIC LODE CLAIMS



Scale: 1" = 1000'

1. The above map depicts the ERIC # <u>Z59</u> mining daim, which is located in Section (s) <u>ZO</u>.

Township 1 South, Range 13 East, Gila and Salt River Meridian, Pinal County, Arizona.

- 2. The type of corner and location monuments used are as follows: 4-foot PVC pipe, 1-1/2 inch in diameter.
- 3. The bearings and distances in degrees and feet between claim corners are as depicted on the map.





347702 348024 344781 Legal and Land BHP Copper

17 August, 1998

Bureau of Land Management Records Section 222 N. Central Avenue Phoenix, Arizona 85004-2203

Re: Agent for BHP Copper Inc.

Gentlemen:

The undersigned, Officer of BHP Copper Inc. ("BHP"), does hereby appoint Patricia D. Peraza to act as Agent on behalf of BHP.

BHP COPPER INC.

Andrew A. Brodkey

ada G. B