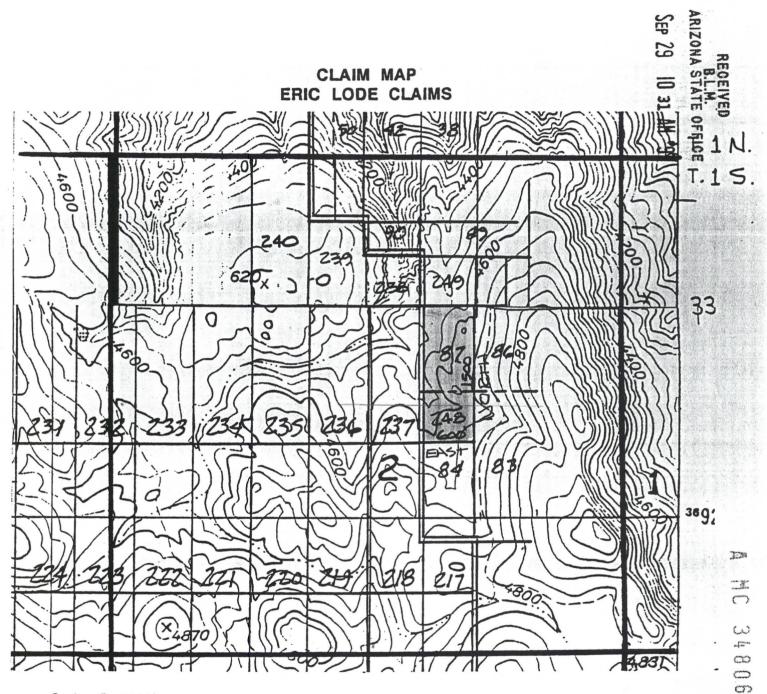

Base and Meridian, Arizona.                                                       |
| The locality of this claim with reference to some natural object or permanent monument and        |
| additional information (if any) concerning its locality are as follows: THE N.E.C. 15             |
| 1800 West & 9000 FEET North OF the SE Come of w                                                   |
| SEC. 11. TIS, RISE                                                                                |
| DATED AND POSTED on the ground this \( \frac{1}{2} \) day of \( \frac{1}{2} \) \( \frac{2}{2} \). |
| LOCATOR (3)                                                                                       |
| Heart for plot upper, the                                                                         |



1. The above map depicts the ERIC # <u>Z48</u> mining claim, which is located in Section (s) <u>Z</u>.

Township 1 South, Range 13 East, Gila and Salt River Meridian, Pinal County, Arizona.

2. The type of corner and location monuments used are as follows: 4-foot PVC pipe, 1-1/2 inch in diameter.

KATHLEEN C. FELIX

DATE: Ø8/28/97 FEE: 10.00

TIME: Ø841

PAGES:

10.00

FEE NO: 1997-029706

| LOCATION NOTICE FOR LODE MINING CLAIM                                                         |
|-----------------------------------------------------------------------------------------------|
| NOTICE IS HEREBY GIVEN that the FRL 749 the lode mining claim has been                        |
| located by BHP lapper, Inc., whose current mailing address is                                 |
| 7400 No. OR