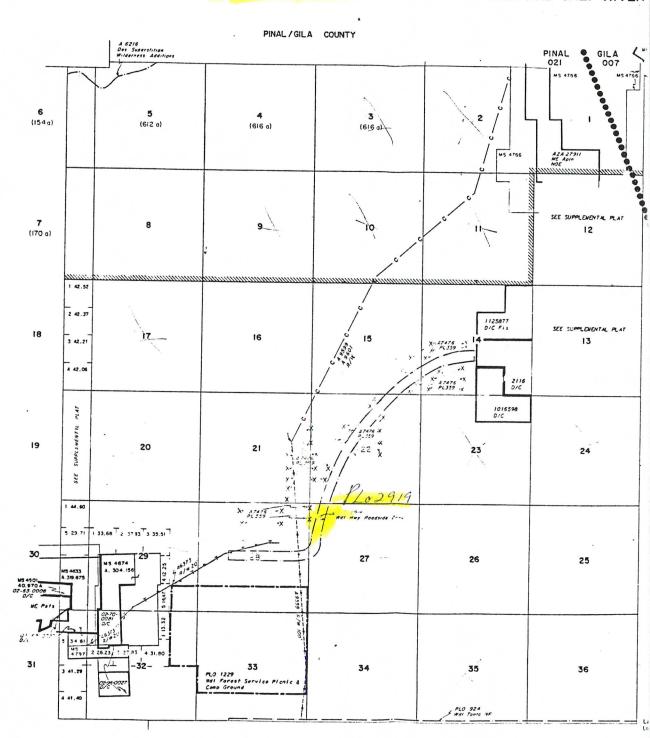

s 18 day of 101, 1997.                                                                          |
| PLO 2919  Agoot For BHP Copper, Inc.                                                                                              |
|                                                                                                                                   |
| Roadway Zone 71                                                                                                                   |



0

2. The type of corner and location monuments used are as follows: 4-foot PVC pipe, 1-1/2 inch in diameter.

3. The bearings and distances in degrees and feet between claim corners are as depicted on the map.



#### PARTIALLY SURVEYED TOWNSHIP I SOUTH RANGE 13 EAST OF THE GILA AND SALT RIVER



DEFE CORPCIO



#### OFFICIAL RECORDS OF PINAL COUNTY RECORDER

KATHLEEN C. FELIX

DATE: Ø8/28/97 TIME: Ø84Ø

FEE: 10.00

PAGES: 2

FEE NO: 1997-029667 & AR

| 29 on R                                                                                                                                                                                       |
|-----------------------------------------------------------------------------------------------------------------------------------------------------------------------------------------------|
| LOCATION NOTICE FOR LODE MINING CLAIM                                                                                                                                                         |
| NOTICE IS HEREBY GIVEN that the ERIC ZIO the lode mining