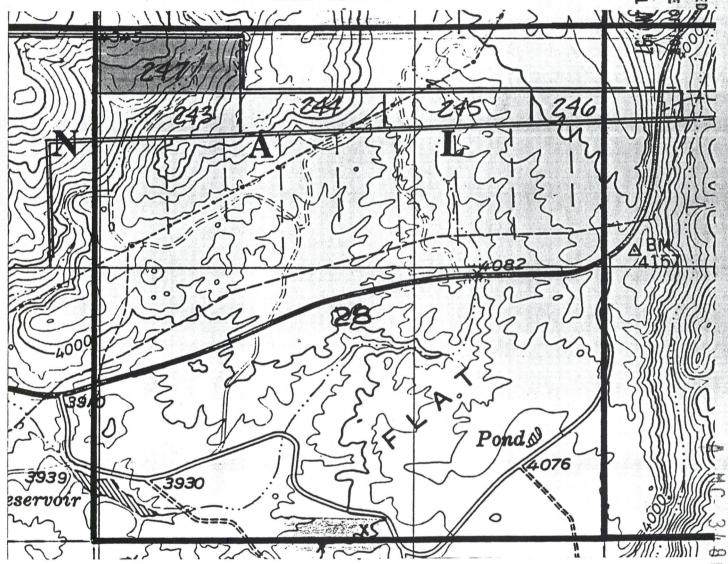

|
| Gila Salt River Base and Meridian, Arizona.                                                    |
| The locality of this claim with reference to some natural object or permanent monument and     |
| additional information (if any) concerning its locality are as follows: THE W.E.C. 15          |
| 300 Feet South OF the NWlorner of Sec. ZB, TIS,                                                |
| R13E,                                                                                          |
| DATED AND POSTED on the ground this 18 day of JULY, 1997.                                      |
| Agent For BHP loppery INC.                                                                     |

CLAIM MAP ERIC LODE CLAIMS

=

NA STATE



Scale: 1" = 1000'

1. The above map depicts the ERIC # 247 mining claim, which is located in Section (s) 28

Township 1 South, Range 13 East, Gila and Salt River Meridian, Pinal County, Arizona.

2. The type of corner and location monuments used are as follows: 4-foot PVC pipe, 1-1/2 inch in diameter.





KATHLEEN C. FELIX

DATE: Ø8/28/97 FEE: 1Ø.ØØ

TIME: Ø841

PAGES: 2

FEE NO: 1997-029705

| LOCATION NOTICE FOR LODE MINING CLAIM                                                             |
|---------------------------------------------------------------------------------------------------|
| NOTICE IS HEREBY GIVEN that the ERIC Z48 the lode mining claim has been                           |
| located by BHP Copper, Inc., whose current mailing address is