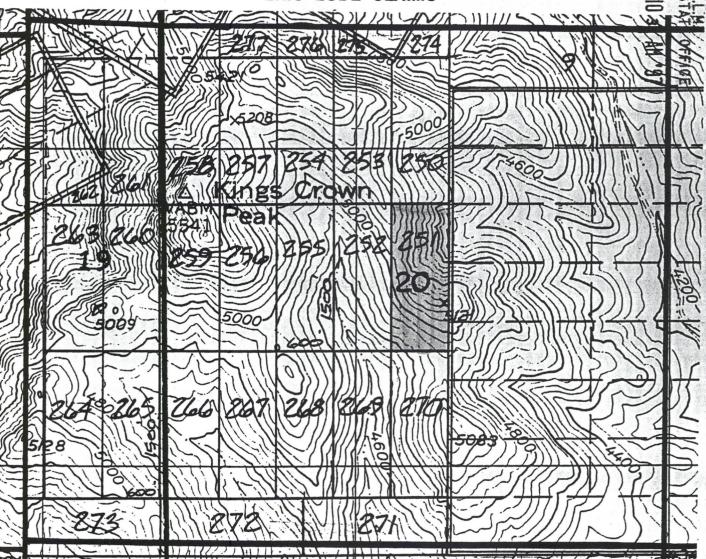

|
| Suna 20, T. 15, 2, 13E.                                                                                                                 |
| DATED AND POSTED on the ground this <u>ZZ</u> day of <u>July</u> , 19 <u>97</u> .                                                       |
| LOCATOR (s)                                                                                                                             |
| ( Die Elas                                                                                                                              |
| ABENT For BHD CORPLE, INC                                                                                                               |

(7)

CLAIM MAP **ERIC LODE CLAIMS** 



Scale: 1" = 1000'

1. The above map depicts the ERIC # Z51 mining claim, which is located in Section (s) Z0 Township 1 South, Range 13 East, Gila and Salt River Meridian, Pinal County, Arizona.

- 2. The type of corner and location monuments used are as follows: 4-foot PVC pipe, 1-1/2 inch in diameter.
- 3. The bearings and distances in degrees and feet between claim corners are as depicted on the map.





KATHLEEN C. FELIX

DATE: Ø8/28/97 FEE: 10.00

TIME: Ø841

PAGES: 2

| 1997-1029/10                                                                                  |
|-----------------------------------------------------------------------------------------------|
| LOCATION NOTICE FOR LODE MINING CLAIM                                                         |
| NOTICE IS HEREBY GIVEN